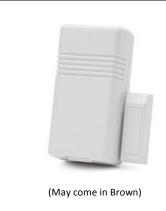

#### **Door and Window Sensor**

# 5816 Door/Window Transmitter

Typically located on top of or on the side of a window or door panel to detect opening

(1) CR123/DL123 3V Lithium Battery