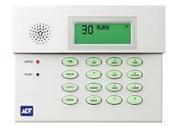

#### Vista 20

- Main Panel control box is typically located in a garage, utility closet, master bedroom closet, or attic
- Open the box with a key
   (which is sometimes
   located on top of the box)
   or screwdriver to access the
   battery

(keypad appearance may vary)

One 12V 7Ah Battery